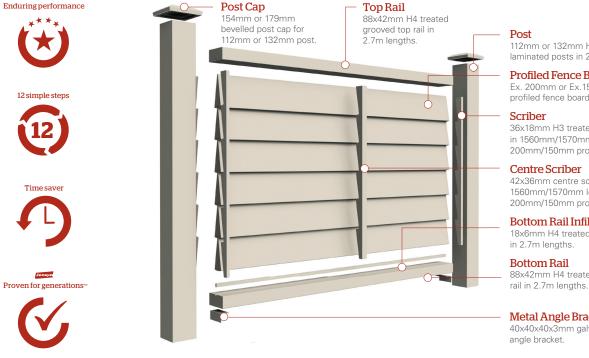

#### Post

112mm or 132mm H4 treated laminated posts in 2.7m lengths.

## **Profiled Fence Board**

Ex. 200mm or Ex.150mm H3 treated profiled fence board in 2.7m lengths.

#### Scriber

36x18mm H3 treated scribers in 1560mm/1570mm lengths for 200mm/150mm profiled fence boards.

#### Centre Scriber

42x36mm centre scribers in 1560mm/1570mm lengths for 200mm/150mm profiled fence boards.

### Bottom Rail Infill Bead

18x6mm H4 treated infill locator bead in 2.7m lengths.

**Bottom Rail** 88x42mm H4 treated grooved bottom

#### Metal Angle Bracket

40x40x40x3mm galvanized metal angle bracket.

For building or renovating ask for Jenkin A-lign fencing. Do it once. Do it right.