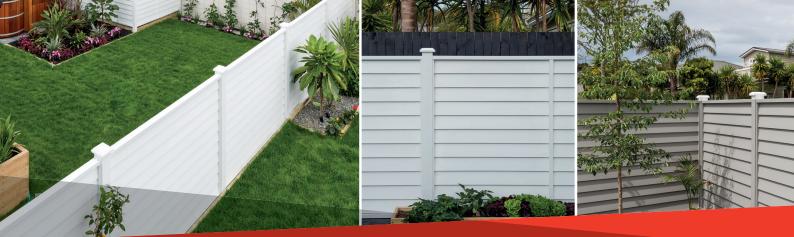

# A-lign double-sided fencing. Classic. Elegant. Simple. For a new generation of Australian homes.

ienkin.co.nz

Proven since 1922

Jenkin

A-lio

Premium engineered pine double-sided fencing with a user-friendly fixing system. Classic. Elegant. Simple.